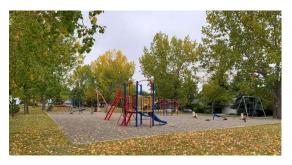

Help us turn this:

The Playground at 204 Silver Valley Dr. NW is where you, your kids and your grandkids play! The current playground was built in 1991. As new families move into our neighbourhood, and current families expand, it has become clear that this outdated playground is in desperate need of rejuvenation. Our children deserve a place where they can explore, climb, play and just be kids. The new "Silver Valley Playground" will be a place where everyone, young and old, can come together as a community to meet neighbors, be active and, best of all, play!