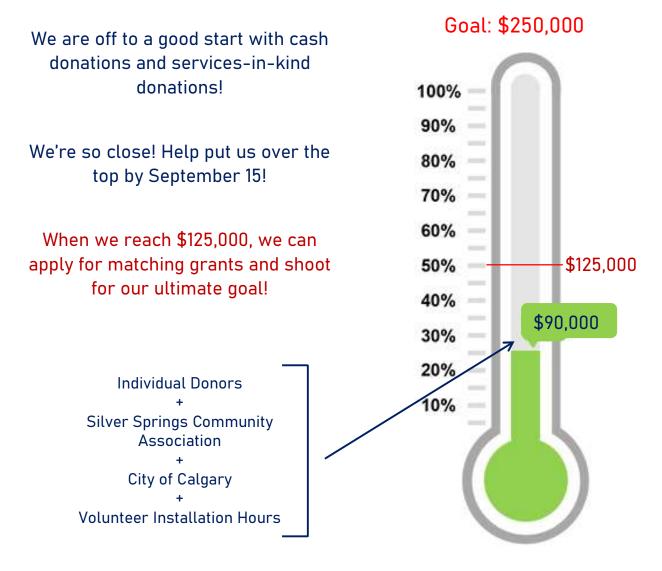

## Fundraising Update as of mid-May 2021

Donations of \$1,000 or more will be recognized on the donor wall at the new playground